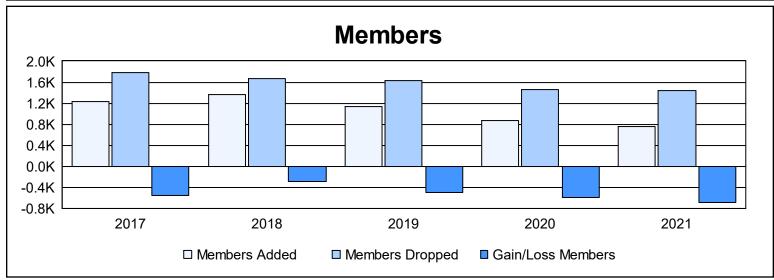

| Year      | New<br>Clubs | Dropped<br>Clubs | Gain/<br>Loss<br>Clubs | New<br>Members | Charter<br>Members | Reinstate<br>Members | Transfer<br>Members | Total<br>Member<br>Added | Total<br>Members<br>Dropped | Gain/<br>Loss<br>Members |
|-----------|--------------|------------------|------------------------|----------------|--------------------|----------------------|---------------------|--------------------------|-----------------------------|--------------------------|
| 2016-2017 | 5            | 19               | -14                    | 928            | 132                | 46                   | 120                 | 1,226                    | 1,774                       | -548                     |
| 2017-2018 | 2            | 15               | -13                    | 1,158          | 52                 | 43                   | 113                 | 1,366                    | 1,665                       | -299                     |
| 2018-2019 | 2            | 16               | -14                    | 934            | 60                 | 32                   | 100                 | 1,126                    | 1,622                       | -496                     |
| 2019-2020 | 2            | 16               | -14                    | 629            | 73                 | 51                   | 112                 | 865                      | 1,456                       | -591                     |
| 2020-2021 | 3            | 23               | -20                    | 538            | 96                 | 31                   | 93                  | 758                      | 1,438                       | -680                     |
| Average   | 3            | 18               | -15                    | 837            | 83                 | 41                   | 108                 | 1,068                    | 1,591                       | -523                     |