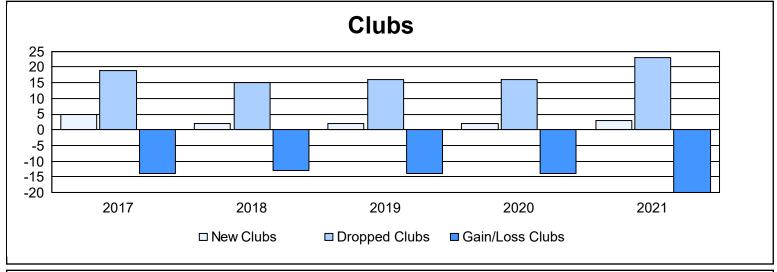

| Year      | New<br>Clubs | Dropped<br>Clubs | Gain/<br>Loss<br>Clubs | New<br>Members | Charter<br>Members | Reinstate<br>Members | Transfer<br>Members | Total<br>Member<br>Added | Total<br>Members<br>Dropped | Gain/<br>Loss<br>Members |
|-----------|--------------|------------------|------------------------|----------------|--------------------|----------------------|---------------------|--------------------------|-----------------------------|--------------------------|
| 2016-2017 | 5            | 19               | -14                    | 928            | 132                | 46                   | 120                 | 1,226                    | 1,774                       | -548                     |
| 2017-2018 | 2            | 15               | -13                    | 1,158          | 52                 | 43                   | 113                 | 1,366                    | 1,665                       | -299                     |
| 2018-2019 | 2            | 16               | -14                    | 934            | 60                 | 32                   | 100                 | 1,126                    | 1,622                       | -496                     |
| 2019-2020 | 2            | 16               | -14                    | 629            | 73                 | 51                   | 112                 | 865                      | 1,456                       | -591                     |
| 2020-2021 | 3            | 23               | -20                    | 538            | 96                 | 31                   | 93                  | 758                      | 1,438                       | -680                     |
| Average   | 3            | 18               | -15                    | 837            | 83                 | 41                   | 108                 | 1,068                    | 1,591                       | -523                     |